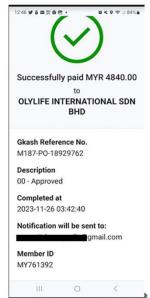

- 1. Click the Gkash link below to make payment transaction https://gka.sh/vt/ad2e32dfac8c4661a0cb57265e9e2a0f?cn=t
- 2. Fill in the form in the box asking for ID use MY761392
- 3. In the box asking for amount enter 4840 if ordering a P90, and 2640 for the wand
  - a. This is Malaysian RM about \$1050 dollars US for the P90, and \$565 for the wand
- 4. Payment Method- Choose card.
  - a. Fill in credit card detail, click Make Payment.
  - b. Please be sure your card is able to do international transactions. You may wish to give your CC/Debit card bank a heads up. If there is any issue, it your CC company has placed a fraud alert on the transaction. Calling ahead may not be good enough people have had to call their CC companies a 2<sup>nd</sup> time because the departments do not necessarily communicate with one another.
  - c. **Verification Code:** the Gkash site may ask you for a verification code. You will see a button on the upper right to request the code via EMAIL people have had issues getting the verification code via text. There has been no issue with Gkash when people follow through in entering the verification code, otherwise a fraud alert may ping the bots in your CC surveillance.
- **5.** When successful, you will see image like the one shown, but this does not complete the order:....

6. Please take a screen shot of the completed transaction image, or copy the address in the address bar and save (paste the address in a Word document or someplace to access as you will need it in a few moments).

- a. Taking a screen shot is pretty easy with the image you want to take on your computer screen, on your keyboard (at the same time) hold down the Windows key, SHIFT key,and S key.
- b. You may take photo if you don't know how to do a screenshot, but make sure it's clear, every digit must be readable esp. the transaction number.
- 7. Now send an email to <a href="mailto:rita.purelyliving@gmail.com">rita.purelyliving@gmail.com</a> and embed or attach the screenshot. Include all pertinent information:
  - a. Your legal name, and your nickname/facebook name if different.
  - b. Full shipping address, including country
  - c. Cellphone number with country code (in the U.S. the #1 precedes your phone number)
  - d. If you wish to be a distributor then either the number from your driving license or passport. Providing a jpeg image file of your ID expedites the verification process and is preferred for the registration process. This saves YOU a step later on.
    - i. Once Rita Shimniok has placed your order, you will be assigned your own ID number should you sell devices to others.
  - e. If you don't plan on being a distributor; just say "customer" instead.
    - i. If you are interested but prefer to wait, the credit from your order will be assigned to the person who sent you these instructions, and cannot be transferred. You can always become a distributor later on, but it will require the purchase of another OlyLife device.