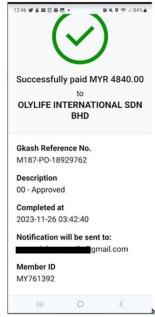

- Click the Gkash link below to make payment transaction https://gka.sh/vt/ad2e32dfac8c4661a0cb57265e9e2a0f?cn=t
- 2. Fill in the form in the box asking for ID use MY761392
- 3. In the box asking for amount enter 4840 if ordering a P90, and 2640 for the wand
  - a. This is Malaysian RM about \$1050 dollars US for the P90, and \$565 for the wand
- 4. Payment Method- Choose card.
  - a. Fill in credit card detail, click Make Payment.
  - b. Please be sure your card is able to do international transactions. You may wish to give your CC/Debit card bank a heads up. If there is any issue, it your CC company has placed a fraud alert on the transaction. Calling ahead may not be good enough people have had to call their CC companies a 2<sup>nd</sup> time because the departments do not necessarily communicate with one another.
  - c. **Verification Code:** Please provide the verification code. You will see a button on the upper right to request the code via EMAIL people have had issues getting the verification code via text. There has been no issue with Gkash transactions when people follow through in entering the verification code, otherwise a fraud alert may ping the bots in your CC surveillance.
- 5. When successful, you will see an image like the one shown at right. Save it.

- 6. Please take a screen shot of the completed transaction image, or copy the address in the address bar and save (paste the address in a Word document or someplace to access as you will need it in a few moments).
  - a. **Taking a screen shot is pretty easy** with the image you want to take on your computer screen, on your keyboard (at the same time) hold down the Windows key, SHIFT key, and S key.
  - b. You may take photo if you don't know how to do a screenshot, but make sure it's clear, every digit must be readable esp. the transaction number.
- 7. Now send an email to <a href="mailto:rita.purelyliving@gmail.com">rita.purelyliving@gmail.com</a> and embed or attach the screenshot. Include all pertinent information:
  - a. Your legal name, and your nickname/facebook name if different, to allow FB customer support access.
  - b. Full shipping address, including country
  - c. Cellphone number with country code (in the U.S. the #1 precedes your phone number)
  - d. If you wish to be a distributor then either the number from your driving license or passport. Providing a jpeg image file of your ID expedites the verification process and is preferred for the registration process. This saves YOU a step later on.
    - i. Once Rita Shimniok has placed your order, you will be assigned your own ID number should you sell devices to others.
  - e. If you don't plan on being a distributor; just say "customer" instead.
    - i. If you are interested but prefer to wait, the credit from your order will be assigned to the person who sent you these instructions, and cannot be transferred. You can always become a distributor later on, but it will require the purchase of another OlyLife device.