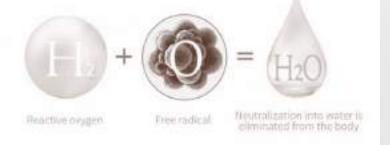

Improve Metabolic Syndrome
Studies have shown that hydrogen rich water improve levels of insulin and reduce blood cholesterol levels and prevent obesity and diabetes.

Water that has been processed with hydrogen content will combine with free radicals that can be eliminated from the body through metabolism. It also controls the formation of free radicals for health regulation.