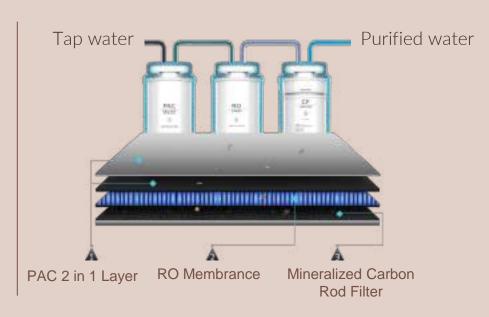

#### **4 Filtration Level**

3-Stage Filter Elements, 4-Stage Purification; Reverse Osmosis Filtration, Strontium-rich mineralization filter and carbon rod composite filter.

## 3 Filter: 4 Stage Purification

Filter Heavy Metals, Retain Beneficial Minerals

#### 1 PAC Composite Filter Element

Filter out large particles of pollutants such as sediment, rust, colloid, bacteria, microorganisms and residual chlorine.

- 2 200G Large Flux Membrane
- Absorb odour and colour.
- (3) Mineralized Carbon Rod Filter

Further absorbs colours and odours, increases minerals such as strontium and enhance the quality of water.

## First Stage: PAC Composite Filter

2 in 1 Composite Filter, Easier Purification

W29 Pro Multi-Energy H+ Water Purifier

Material: Polypropylene Fiber PP Cotton + Carbon Rod

## Second Stage: RO Membrane (200G Large Flux)

Material: RO Reverse Osmosis Membrane

Introduction

First used by astronauts when in space. Using NASA aerospace-grade RO membrane to filter urine and sweat to become drinking water again.

## Third Stage: CF Composite Carbon Rod