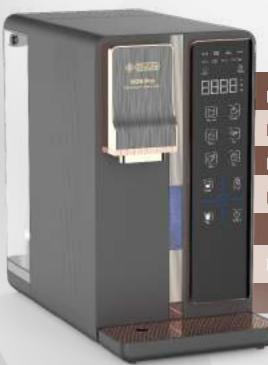

## THE RIGHT WATER

W29 Pro Multi-Energy H+ Water Purifier

It is important to choose the right type of drinking water!

Healthy Life Begins From Choosing The Right Drinking Water

OlyLife W29 Pro Multi-Energy H+ Water Purifier gives you functional water that is clean, fresh, energized and rich in hydrogen!

W29 Pro Multi-Energy H+ Water Purifier

**Characteristics of Hydrogen-Rich Water** 

**Strong Antioxidant Capacity** 

Hydrogen-rich water is rich in active hydrogen, which can effectively remove free radicals in the body and has stronger antioxidant effect compared to vitamin C, carrots, lecithin and other antioxidants known to humans.