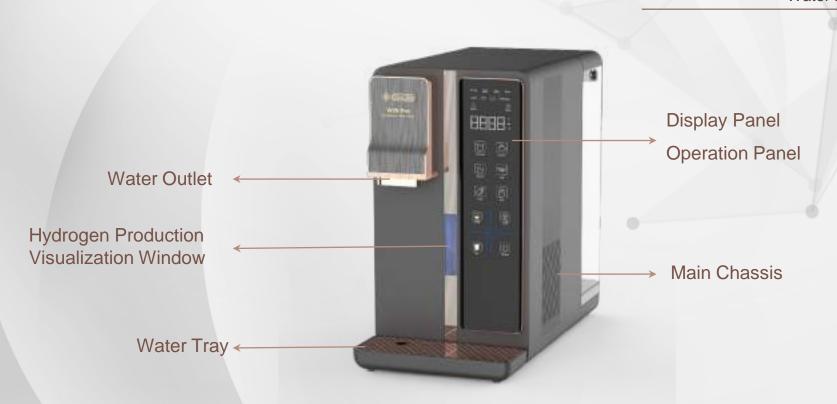

## THE RIGHT WATER

W29 Pro Multi-Energy H+ Water Purifier

It is important to choose the right type of drinking water!

Healthy Life Begins From Choosing The Right Drinking Water

OlyLife W29 Pro Multi-Energy H+ Water Purifier gives you functional water that is clean, fresh, energized and rich in hydrogen!

## **Unique Features**

W29 Pro Multi-Energy H+ Water Purifier

- Modern and Luxury Apperance
- Nano-Bubble Ultra-Concentrated Hydrogen-Rich Water Technology
- 3 Steps Water Purification Technology
- Latest 3-Seconds Heating Technology, Multi-Stage Water
- Built-in LED UVC Sterilization