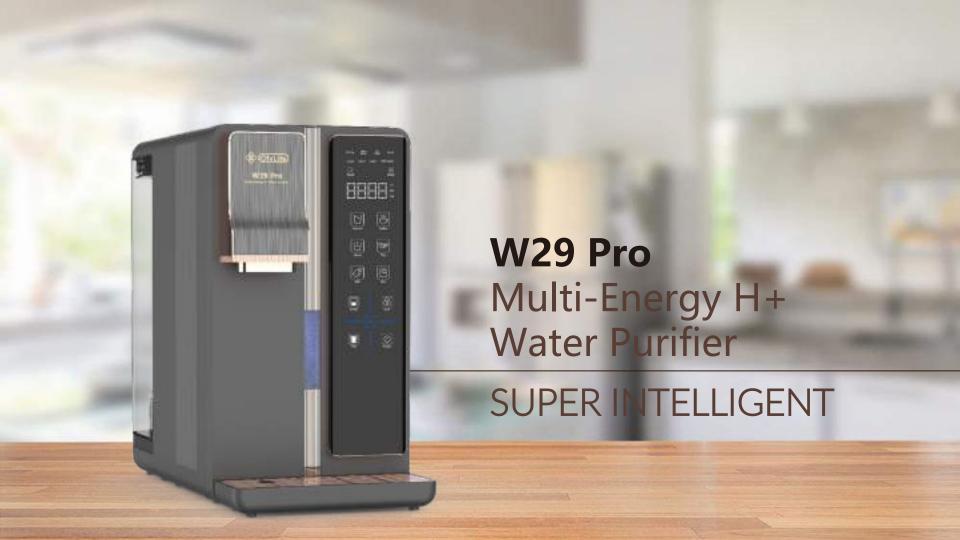

## THE RIGHT WATER

W29 Pro Multi-Energy H+ Water Purifier

It is important to choose the right type of drinking water!

Healthy Life Begins From Choosing The Right Drinking Water

OlyLife W29 Pro Multi-Energy H+ Water Purifier gives you functional water that is clean, fresh, energized and rich in hydrogen!