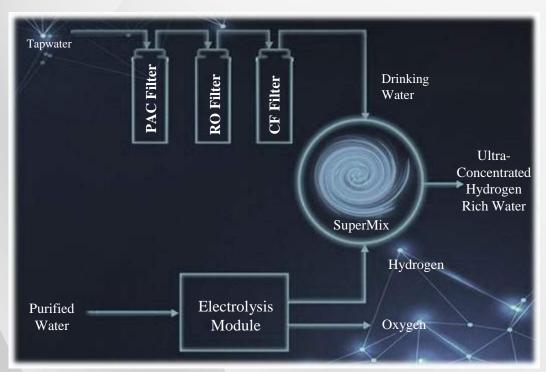

## Ultra-Concentrated Hydrogen-Dissolving Water Technology

W29 Pro Multi-Energy H+ Water Purifier

World's leading technology; Independent Electrolysis Module to electrolyze pure water to generate hydrogen, quickly mix and pressurize the hydrogen and drinking water through the water vapor mixing system; hydrogen can be instantly dissolved to generate ultra-high concentrated hydrogen-rich water.

# **SuperMix Gas-Liquid Mixing Technology**

#### **Gas Dissolution Process**

Refers to the process when gas molecules enter the interior of liquid molecules through the process of thermodynamic equilibrium.

#### SuperMix Gas-Liquid Mixing Technology

High-speed relative flow of water is used to cut free hydrogen between water molecules at high speed in a confined space, forming a large number of micron and submicron hydrogen bubbles, which greatly increases the gas-liquid contact area. This greatly shorten the time of the hydrogen dissolution process.

#### **Patented Design**

The patented interception channel injects compressible hydrogen gas at high frequency, reduce the collision probability of dissolved hydrogen molecules in the same direction, and increase the hydrogen molecules in water.