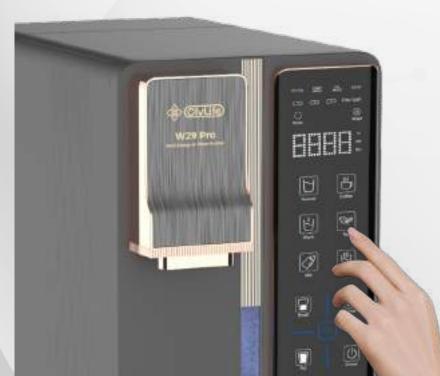

## THE RIGHT WATER

W29 Pro Multi-Energy H+ Water Purifier

It is important to choose the right type of drinking water!

Healthy Life Begins From Choosing The Right Drinking Water

OlyLife W29 Pro Multi-Energy H+ Water Purifier gives you functional water that is clean, fresh, energized and rich in hydrogen!

## **Unique Features**

W29 Pro Multi-Energy H+ Water Purifier

- Modern and Luxury Apperance
- Nano-Bubble Ultra-Concentrated Hydrogen-Rich Water Technology
- 3 Steps Water Purification Technology
- Latest 3-Seconds Heating Technology, Multi-Stage Water
- Built-in LED UVC Sterilization

# 6 Stage Adjustable Temperature Control

Control the temperature to easily meet the needs of different kind of drinks!