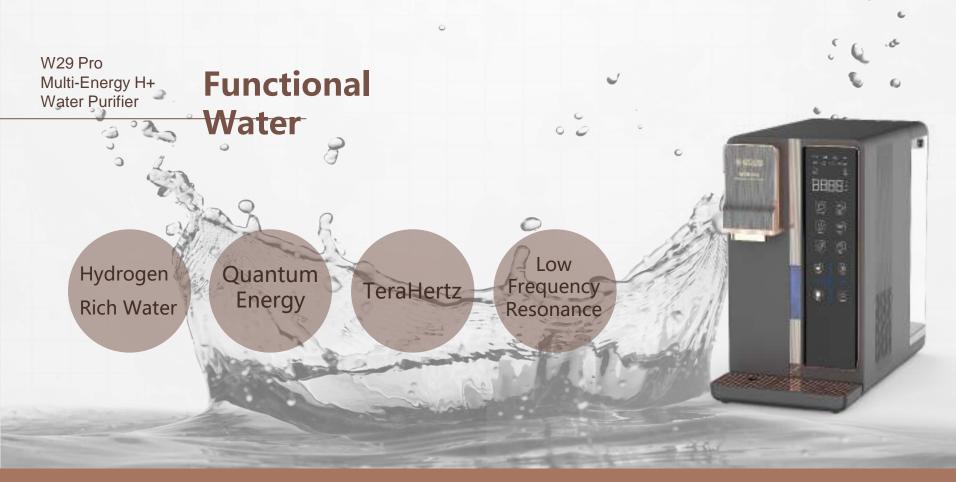

## THE RIGHT WATER

W29 Pro Multi-Energy H+ Water Purifier

It is important to choose the right type of drinking water!

Healthy Life Begins From Choosing The Right Drinking Water

OlyLife W29 Pro Multi-Energy H+ Water Purifier gives you functional water that is clean, fresh, energized and rich in hydrogen!