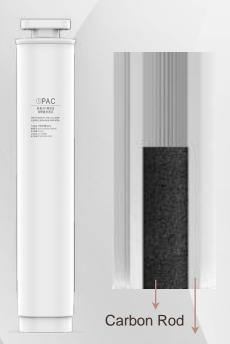

## First Stage: PAC Composite Filter

2 in 1 Composite Filter, Easier Purification

W29 Pro Multi-Energy H+ Water Purifier

Material: Polypropylene Fiber PP Cotton + Carbon Rod

#### **Function**

- ① Intercept large particles of impurities such as sediment and rust
- ② Absorb residual chlorine, odour, color, etc

#### Working Principle

- ① **Fiber PP Cotton:** Innovative folded design which reduces the volume and greatly increases the filtration area, removes large particles and sundries remaining in water.
- ② **Carbon Rod:** Using a carbon rod filter with smaller particles, surface area is larger, absorption capacity is stronger and the filtration effect is better. Further removal of residual and organic matter in water.

#### Remark

The temperature of the incoming water should not exceed 65°C to ensure the purity of the water.

Polypropylene Fiber PP Cotton