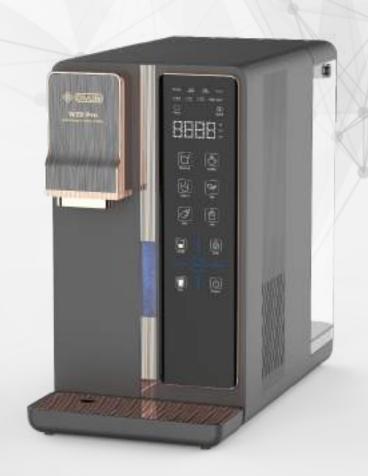

## THE RIGHT WATER

W29 Pro Multi-Energy H+ Water Purifier

It is important to choose the right type of drinking water!

Healthy Life Begins From Choosing The Right Drinking Water

OlyLife W29 Pro Multi-Energy H+ Water Purifier gives you functional water that is clean, fresh, energized and rich in hydrogen!

W29 Pro Multi-Energy H+ Water Purifier

**Characteristics of Hydrogen-Rich Water** 

**Strong Antioxidant Capacity** 

Hydrogen-rich water is rich in active hydrogen, which can effectively remove free radicals in the body and has stronger antioxidant effect compared to vitamin C, carrots, lecithin and other antioxidants known to humans.