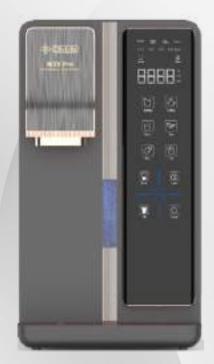

## THE RIGHT WATER

W29 Pro Multi-Energy H+ Water Purifier

It is important to choose the right type of drinking water!

Healthy Life Begins From Choosing The Right Drinking Water

OlyLife W29 Pro Multi-Energy H+ Water Purifier gives you functional water that is clean, fresh, energized and rich in hydrogen!

## **Unique Features**

W29 Pro Multi-Energy H+ Water Purifier

- Modern and Luxury Apperance
- Nano-Bubble Ultra-Concentrated Hydrogen-Rich Water Technology
- 3 Steps Water Purification Technology
- Latest 3-Seconds Heating Technology, Multi-Stage Water
- Built-in LED UVC Sterilization