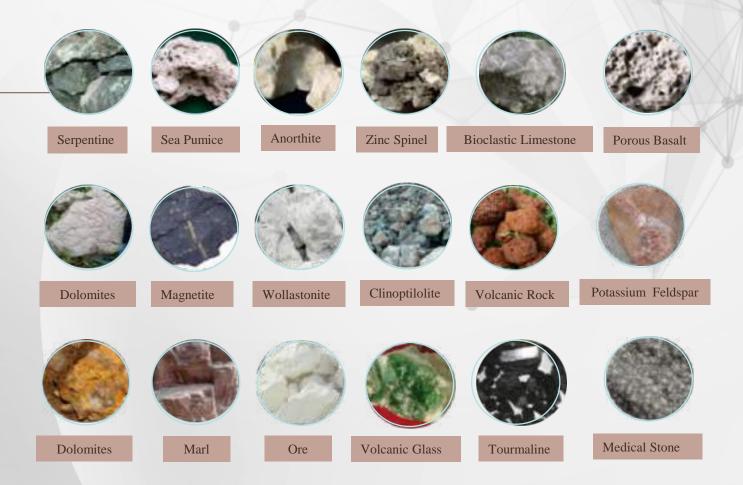

## **Natural Trace Mineralization**

W29 Pro Multi-Energy H+ Water Purifier

18 kinds of Natural Mineral Rocks
Stabilize the PH value of the water
Material: 18 types of Natural Mineral

Working Principle Adopted from 2 major national innovative technology patent, PCC modification process; greatly increase mineral surface area and ion exchange absorption capacity.

Water Quality

Compliance with environment protection;

Slight Alkaline, pH stabilized between 7.0 and 8.5.

**Rich in Trace Elements,** maintain its mineralization effects even after 15 months of continuous usage.