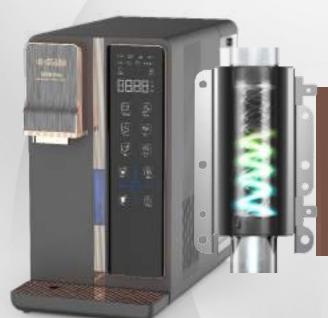

## THE RIGHT WATER

W29 Pro Multi-Energy H+ Water Purifier

It is important to choose the right type of drinking water!

Healthy Life Begins From Choosing The Right Drinking Water

OlyLife W29 Pro Multi-Energy H+ Water Purifier gives you functional water that is clean, fresh, energized and rich in hydrogen!

## Ultra-Concentrated Hydrogen-Dissolving Water Technology

W29 Pro Multi-Energy H+ Water Purifier

World's leading technology; Independent Electrolysis Module to electrolyze pure water to generate hydrogen, quickly mix and pressurize the hydrogen and drinking water through the water vapor mixing system; hydrogen can be instantly dissolved to generate ultra-high concentrated hydrogen-rich water.