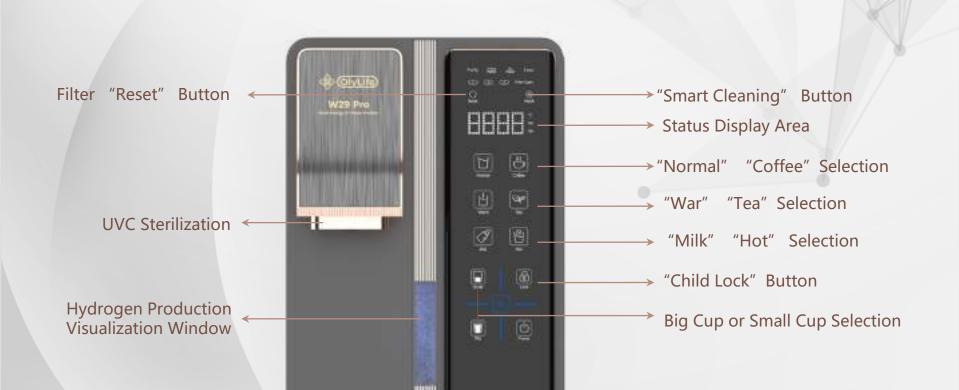

#### **UVC Sterilization**

Built-in UVC Sterilization and Antibacterial LED to ensure safe water quality.

## Filter Maintenance Reminder Worry-Free

When the service life of the filter reaches 80%, the bright orange light will flash. When it is due, the orange light will be always on.

PAC Filter Service Life: 6-12 months (200L)

RO Filter Service Life: 12-24 months (400L)

CF Filter Service Life: 6-12 months (200L)

CHRESHMENTS THE RESERVE 2000 . \*\*=

41111

---1000 200 Peli derisation in

410010

111-

Both or bridge