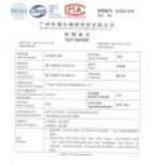

RO Filter Service Life: 12-24 months (400L)

CF Filter Service Life: 6-12 months (200L)

CHRESHMENTS THE RESERVE 2000 . \*\*=

41111

---1000 200 Peli derisation in

410010

111-

Both or bridge

PERSONAL PROPERTY AND ADDRESS OF THE PERSON NAMED IN COLUMN 1

Charles & Colombia and Company of the Colombia ter name or hands

- Martin Brahling - Committee - A Married Company

TO TAKE THE REPORT OF THE PARTY OF In Addition to the control of the co

PETERSON AND ADMINISTRAL PROPERTY. - Bresselv tolks and believes distribution of

THE STREET the william to the same 1000 ----

41010

minarios.

AREA SEALING

SHOE.

|                    | ERLEARE |      |       |
|--------------------|---------|------|-------|
| 9860               | .88     | 816  | 9.870 |
| 414 1077-107       | *       |      | 794   |
| BHEIDHILMS.        | 100     | .10  | 76    |
| 386 (C) 11 to      |         | 66   | 0.9   |
| 888 100011-00      | -       | .109 | 99    |
| FFTTTS m/-         | 316     |      | 40    |
| 1001 Tours 61 Inc. | 10-     | 111  | 44    |
| WE SHALL YOUR AND  |         | 166  | 49    |
| \$1000 (1100) tol. | 100     | -    | 9.6   |
| SETTIMENT AND      | +       | 44   | Alte  |
| \$1875-Sec.        | 44      | -    | 94    |
| 44109.341          | 1       | 1111 | No.   |
| 111.00             | 7       | 100  | 1100  |

BARRET.

## **Product Specifications**

| Water Capacity       | 2000L         | 1 <sup>st</sup> Filter | PAC Filter                    |
|----------------------|---------------|------------------------|-------------------------------|
| Water Production     | 30L/h         | 2 <sup>nd</sup> Filter | 200G Large Membrane RO Filter |
| Voltage/Frequency    | 220V~/50Hz    | 3 <sup>rd</sup> Filter | CF Carbon Rod Filter          |
| Power Rate           | 0.1kw·h/24h   | Power                  | 2200W                         |
| Weight               | 10.8kg        | Hot Water Capacity     | 18L/H(≥90°C)                  |
| Water Source         | Clean Water   | Pressure               | 0.4~0.6MPa                    |
| Water<br>Temperature | 4-38℃         | Cover Material         | ABS                           |
| Dimension            | 370*431*240mm |                        |                               |