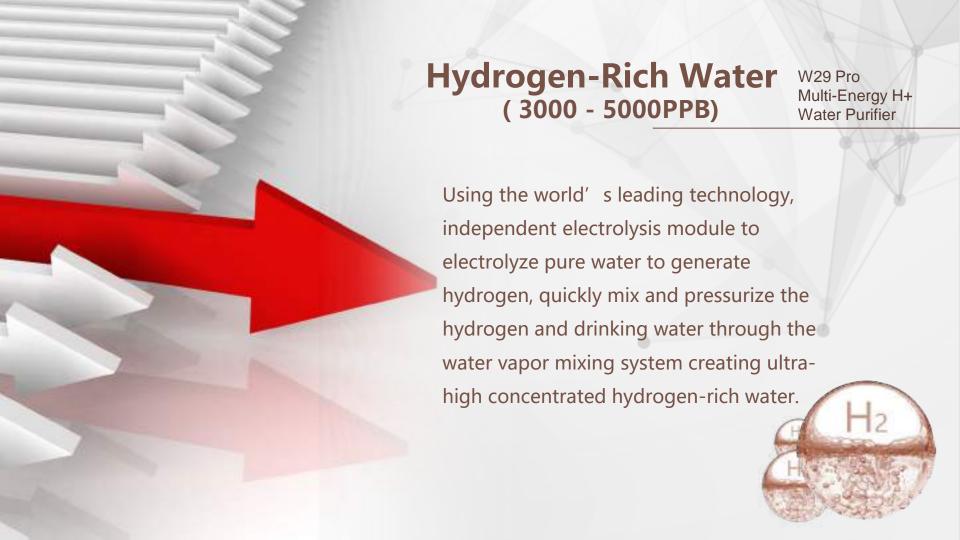

## Ultra-Concentrated Hydrogen-Dissolving Water Technology

W29 Pro Multi-Energy H+ Water Purifier

World's leading technology; Independent Electrolysis Module to electrolyze pure water to generate hydrogen, quickly mix and pressurize the hydrogen and drinking water through the water vapor mixing system; hydrogen can be instantly dissolved to generate ultra-high concentrated hydrogen-rich water.