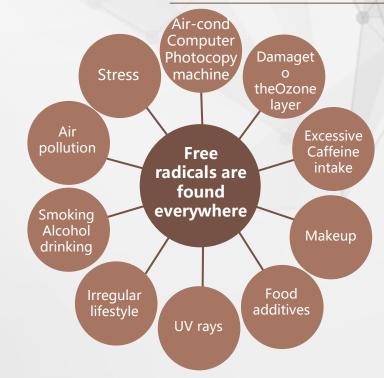

ogen water positively affected blood alkalinity in extremely active people.

**Decreases Inflammation** 

There are other antioxidants that may help fight inflammation, however, they aren't selective. This leads to the possibility of neutralizing both harmful free radicals and beneficial ones. Molecular hydrogen, on the other hand, is selective and targets bad radicals.,

Improve Metabolic Syndrome
Studies have shown that hydrogen rich water improve levels of insulin and reduce blood cholesterol levels and prevent obesity and diabetes.



Water that has been processed with hydrogen content will combine with free radicals that can be eliminated from the body through metabolism. It also controls the formation of free radicals for health regulation.



W29 Pro Multi-Energy H+ Water Purifier



**Source of Free Radical** 

## **Quantum Energy**



Quantum energy is an electromagnetic wave that has a strong penetration property. It can penetrate deep into the cell tissues to produce resonance with heavy metals in the blood vessels.

#### **Function of Quantum Energy:**

- Converts water molecules into small molecule water.
- Helps to clean up fats, cholesterols, triglycerides and stones in blood vessel.
- Hydrate and stimulate cells.
- Repair damaged cells.



## Quantum Energy highlights W29 Pro Multi-Energy H+ Water Purifier



- 1. Boost human cell energy.
- 2. Increase body temperature, accelerate blood circulation, activate cells, relieve pain and achieve the ultimate goal of health.
- 3. Quantum uses the principle of frequency resonance to resonate harmoniously with the bi