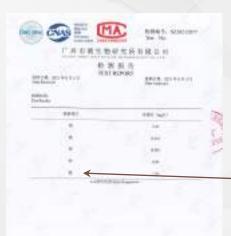

## Filter Maintenance Reminder Worry-Free

When the service life of the filter reaches 80%, the bright orange light will flash. When it is due, the orange light will be always on.

PAC Filter Service Life: 6-12 months (200L)

RO Filter Service Life: 12-24 months (400L)

CF Filter Service Life: 6-12 months (200L)

CHRESHMENTS THE RESERVE 2000 . \*\*=

41111

---1000 200 Peli derisation in

410010

111-

Both or bridge

PERSONAL PROPERTY AND ADDRESS OF THE PERSON NAMED IN COLUMN 1

Charles & Colombia and Company of the Colombia ter name or hands

- Martin Brahling - Committee - A Married Company

TO TAKE THE REPORT OF THE PARTY OF In Addition to the control of the co

PETERSON AND ADMINISTRAL PROPERTY. - Bresselv tolks and believes distribution of

THE STREET the william to the same 1000 ----

41010

minarios.

AREA SEALING

SHOE.

|                    | ERLEARE |      |       |
|--------------------|---------|------|-------|
| 9860               | .88     | 816  | 9.870 |
| 414 1077-107       | *       |      | 794   |
| BHEIDHILMS.        | 100     | .10  | 76    |
| 386 (C) 11 to      |         | 66   | 0.9   |
| 888 100011-00      | -       | .109 | 99    |
| FFTTTS m/-         | 316     |      | 40    |
| 1001 Tours 61 Inc. | 10-     | 111  | 44    |
| WE SHALL YOUR AND  |         | 166  | 49    |
| \$1000 (1100) tol. | 100     | -    | 9.6   |
| SETTIMENT AND      | +       | 44   | Alte  |
| \$1875-Sec.        | 44      | -    | 94    |
| 44109.341          | 1       | 1111 | No.   |
| 111.00             | 7       | 100  | 1100  |

BARRET.