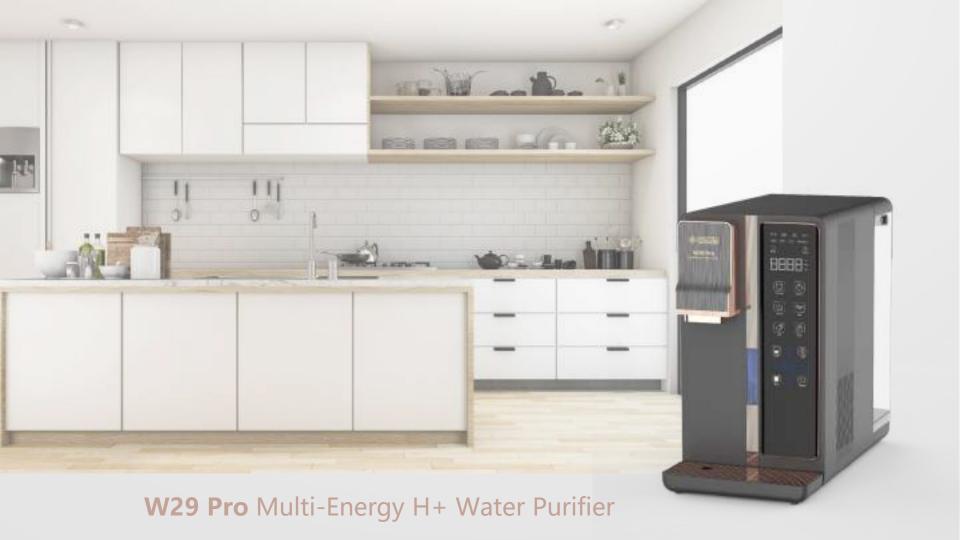

## THE RIGHT WATER

W29 Pro Multi-Energy H+ Water Purifier

It is important to choose the right type of drinking water!

Healthy Life Begins From Choosing The Right Drinking Water

OlyLife W29 Pro Multi-Energy H+ Water Purifier gives you functional water that is clean, fresh, energized and rich in hydrogen!