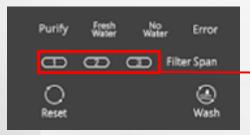

## Filter Maintenance Reminder Worry-Free

When the service life of the filter reaches 80%, the bright orange light will flash. When it is due, the orange light will be always on.

PAC Filter Service Life: 6-12 months (200L)

RO Filter Service Life: 12-24 months (400L)

CF Filter Service Life: 6-12 months (200L)

CHRESHMENTS THE RESERVE 2000 . \*\*=

41111

---1000 200 Peli derisation in

410010

111-

Both or bridge