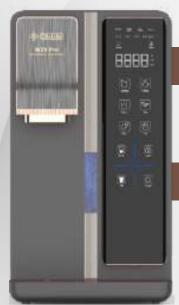

## **Unique Features**

W29 Pro Multi-Energy H+ Water Purifier

- Modern and Luxury Apperance
- Nano-Bubble Ultra-Concentrated Hydrogen-Rich Water Technology
- 3 Steps Water Purification Technology
- Latest 3-Seconds Heating Technology, Multi-Stage Water
- Built-in LED UVC Sterilization

# Multi-Functional All in One Water Purifier

Integrated Filtration, Heating, Energy and Hydrogen-rich Water Small and Powerful Machine, No Need for Installation, Can Be Moved Freely.

- ✓ Instant Hot Water
- ✓ Multiple Temperature Functions
- ✓ Fresh Clean Water
- ✓ Hydrogen-Rich Water
- ✓ Multi-Energy Water