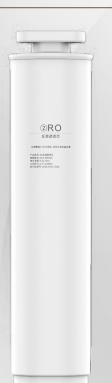

## Second Stage: RO Membrane (200G Large Flux)

Material: RO Reverse Osmosis Membrane

Introduction

First used by astronauts when in space. Using NASA aerospace-grade RO membrane to filter urine and sweat to become drinking water again.

Working Principle ①Adopted High-tech Aerospace-grade RO Reverse Osmosis technology, the theoretical purification accuracy is 0.0001 micron, filter out bacteria, chemical residues, radioactive particles, microorganisms, organic matter and other harmful substances in water.

②200G Large Flux Membrane, Super Fast Water Replenishment

| Bacteria  | Virus      | Antibiotic   | Rust           | Inorganic Matter | Organic Matter                       |
|-----------|------------|--------------|----------------|------------------|--------------------------------------|
| 0.4-0.5µm | 0.01-0.1µm | 0.001-0.01µm | 0.0005-0.005µm | 0.0002-0.0005µm  | Molecular Weight<br>Greater Than 100 |